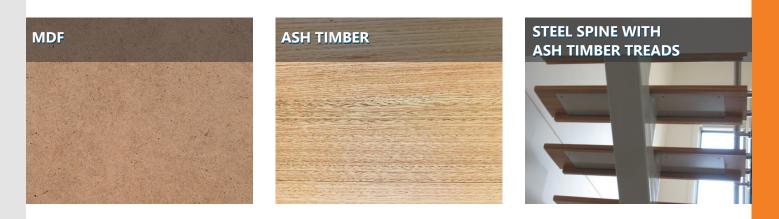

## STRAIGHT STAIRCASE KIT

exclusively by







## YOU SELECT YOUR MATERIAL



# **STRAIGHT STAIRCASE KIT**

Straight staircases are stairs without any changes in direction and enables the user to continue in the same direction between two floors. They are certainly one of the most common and economical types of stairs found in both residential and commercial properties, however this design does use more floor space.

In a straight staircase, all the treads are the same dimensions, and to comply with the BCA the maximum risers in a straight flight is 18, this meaning you can have a 17 tread staircase and any adjacent flights need to be connected using a landing to comply.

View our gallery on the following page to get some inspiration for your next straight staircase design.

#### The Impressive Stairs System Ensures Installation is EASY AS 1-2-3

So, when you orde