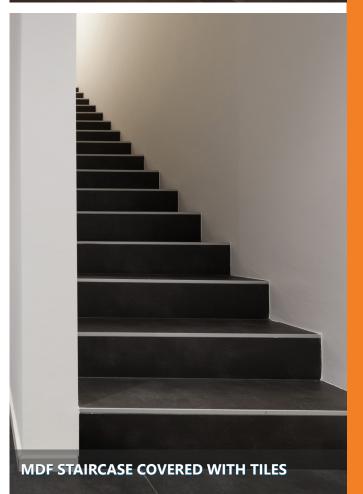

## GALLERY

MDF STAIRCASE COVERED WITH CARPET

STEEL SPINE STAIRCASE WITH SOLID ASH TIMBER TREADS

MDF STAIRCASE COVERED WITH CARPET

HYBRID TIMBER FLOORING