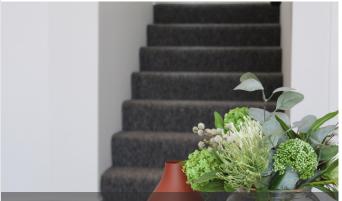

## GALLERY

MDF STAIRCASE COVERED WITH CARPET

STEEL SPINE STAIRCASE WITH SOLID ASH TIMBER TREADS

MDF STAIRCASE COVERED WITH CARPET

HYBRID TIMBER FLOORING