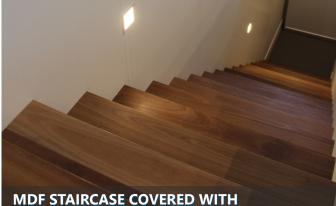

## GALLERY

MDF STAIRCASE COVERED WITH CARPET

STEEL SPINE STAIRCASE WITH SOLID ASH TIMBER TREADS

MDF STAIRCASE COVERED WITH CARPET

HYBRID TIMBER FLOORING