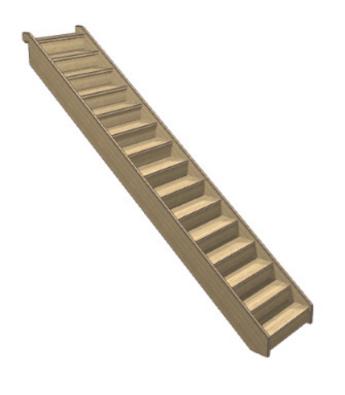

# **STRAIGHT STAIRCASE KIT**

Straight staircases are stairs without any changes in direction and enables the user to continue in the same direction between two floors. They are certainly one of the most common and economical types of stairs found in both residential and commercial properties, however this design does use more floor space.

In a straight staircase, all the treads are the same dimensions, and to comply with the BCA the maximum risers in a straight flight is 18, this meaning you can have a 17 tread staircase and any adjacent flights need to be connected using a landing to comply.