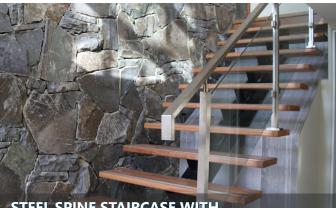

## GALLERY

MDF STAIRCASE COVERED WITH CARPET

STEEL SPINE STAIRCASE WITH SOLID ASH TIMBER TREADS

MDF STAIRCASE COVERED WITH CARPET

HYBRID TIMBER FLOORING