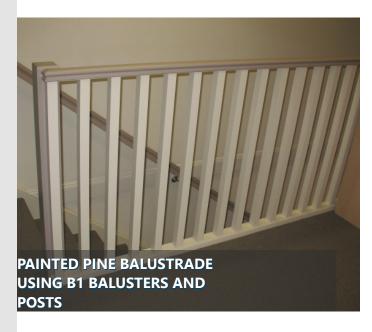

## TIMBER BALUSTRADE

Impressive Timber Balustrades come with multiple options ready to paint or stain. Including Victorian Ash and Pine, or exclusively join the two together to create the 'Hamptons look'. Our Timber Balustrades are available in a broad range of tastes including plain, chamfered or turned Victorian Ash or Pine balusters.