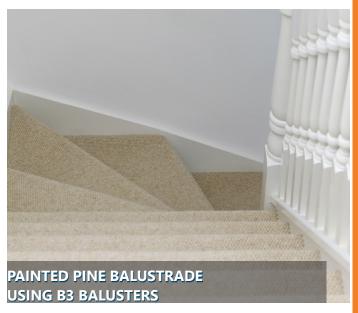

## TIMBER BALUSTRADE

Impressive Timber Balustrades come with multiple options ready to paint or stain. Including Victorian Ash and Pine, or exclusively join the two together to create the 'Hamptons look'. Our Timber Balustrades are available in a broad range of tastes including plain, chamfered or turned Victorian Ash or Pine balusters.