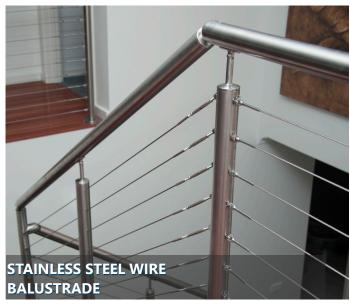

## STAINLESSS & WIRE BALUSTRADE

Impressive Stainless Steel & Glass Balustrades and also our popular Wire Balustrade options offers practical and attractive designs. By consistently paying attention to the smallest details, our products are stronger and safer than that of our competitors, as well as being fully compliant with the requirements of Building Code of Australia (BCA) and are produced in accordance with AS/NZ 1866/1977 Standards.

Stainless Steel and Glass Balustrades are best choice to enhance and define interior influences.