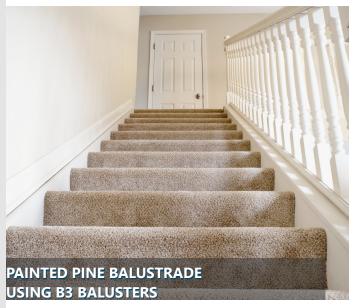

## TIMBER BALUSTRADE

Impressive Timber Balustrades come with multiple options ready to paint or stain. Including Victorian Ash and Pine, or exclusively join the two together to create the 'Hamptons look'. Our Timber Balustrades are available in a broad range of tastes including plain, chamfered or turned Victorian Ash or Pine balusters.