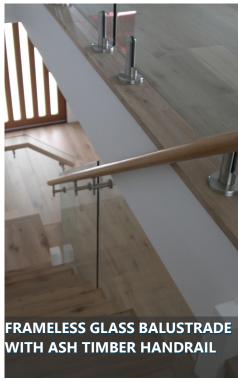

## **GLASS BALUSTRADE**

Impressive Glass Balustrades offer clean lines with minimal structural intrusion, making them aesthetically pleasing and therefore, a popular choice for contemporary homes, buildings and leisure settings.

When your design calls for the 'Wow Factor', our Frameless Glass Balustrades allow seamless views with plenty of light and are made to **impress**.