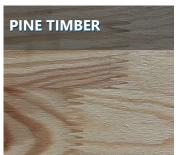

## YOU SELECT YOUR MATERIAL

Turned

## TIMBER BALUSTRADE

Impressive Timber Balustrades come with multiple options ready to paint or stain. Including Victorian Ash and Pine, or exclusively join the two together to create the 'Hamptons look'. Our Timber Balustrades are available in a broad range of tastes including plain, chamfered or turned Victorian Ash or Pine balusters.