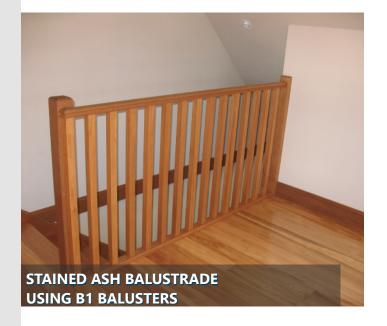

## TIMBER BALUSTRADE

Impressive Timber Balustrades come with multiple options ready to paint or stain. Including Victorian Ash and Pine, or exclusively join the two together to create the 'Hamptons look'. Our Timber Balustrades are available in a broad range of tastes including plain, chamfered or turned Victorian Ash or Pine balusters.