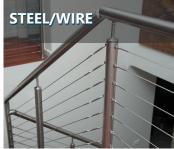

## STAINLESSS & WIRE BALUSTRADE

Impressive Stainless Steel & Glass Balustrades and also our popular Wire Balustrade options offers practical and attractive designs. By consistently paying attention to the smallest details, our products are stronger and safer than that of our competitors, as well as being fully compliant with the requirements of Building Code of Australia (BCA) and are produced in accordance with AS/NZ 1866/1977 Standards.

Stainless Steel and Glass Balustrades are best choice to enhance and define interior influences.