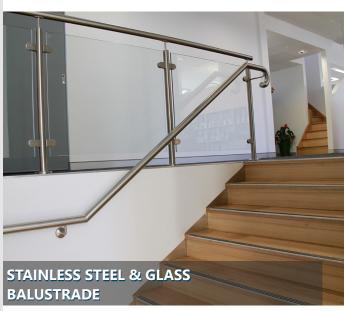

## STAINLESSS & WIRE BALUSTRADE

Impressive Stainless Steel & Glass Balustrades and also our popular Wire Balustrade options offers practical and attractive designs. By consistently paying attention to the smallest details, our products are stronger and safer than that of our competitors, as well as being fully compliant with the requirements of Building Code of Australia (BCA) and are produced in accordance with AS/NZ 1866/1977 Standards.

Stainless Steel and Glass Balustrades are best choice to enhance and define interior influences.