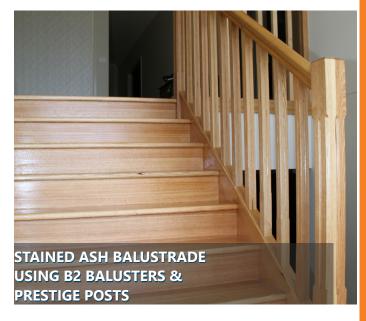

## TIMBER BALUSTRADE

Impressive Timber Balustrades come with multiple options ready to paint or stain. Including Victorian Ash and Pine, or exclusively join the two together to create the 'Hamptons look'. Our Timber Balustrades are available in a broad range of tastes including plain, chamfered or turned Victorian Ash or Pine balusters.

Upgrade your posts to include prestige features. As well as serving a functional purpose our designs are innovative with no visible fixings ensuring the visual appeal is a **work of art**.

So, when you order from us you will get an extremely attractive, 'fit-for-purpose' Internal Balustrade KIT, delivered 100% complete with all the fixings and installation instructions which any competent Do-It-Yourself type person can apply using our detailed Easy as 1-2-3 installation processes.