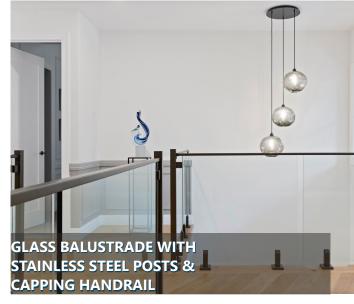

## STAINLESSS & WIRE BALUSTRADE

Impressive Stainless Steel & Glass Balustrades and also our popular Wire Balustrade options offers practical and attractive designs. By consistently paying attention to the smallest details, our products are stronger and safer than that of our competitors, as well as being fully compliant with the requirements of Building Code of Australia (BCA) and are produced in accordance with AS/NZ 1866/1977 Standards.

Stainless Steel and Glass Balustrades are best choice to enhance and define interior influences.