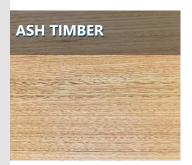

## YOU SELECT YOUR MATERIAL

Turned

## TIMBER BALUSTRADE

Impressive Timber Balustrades come with multiple options ready to paint or stain. Including Victorian Ash and Pine, or exclusively join the two together to create the 'Hamptons look'. Our Timber Balustrades are available in a broad range of tastes including plain, chamfered or turned Victorian Ash or Pine balusters.