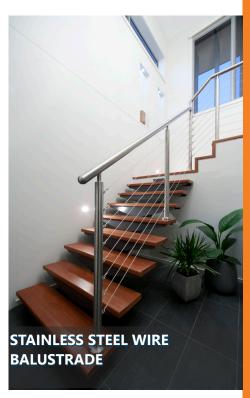

## STAINLESSS & WIRE BALUSTRADE

Impressive Stainless Steel & Glass Balustrades and also our popular Wire Balustrade options offers practical and attractive designs. By consistently paying attention to the smallest details, our products are stronger and safer than that of our competitors, as well as being fully compliant with the requirements of Building Code of Australia (BCA) and are produced in accordance with AS/NZ 1866/1977 Standards.

Stainless Steel and Glass Balustrades are best choice to enhance and define interior influences.