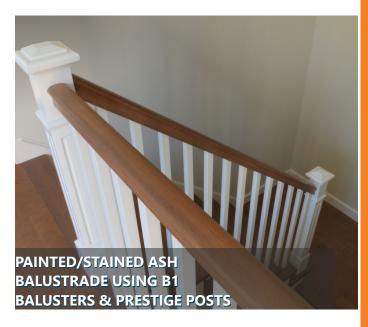

## TIMBER BALUSTRADE

Impressive Timber Balustrades come with multiple options ready to paint or stain. Including Victorian Ash and Pine, or exclusively join the two together to create the 'Hamptons look'. Our Timber Balustrades are available in a broad range of tastes including plain, chamfered or turned Victorian Ash or Pine balusters.

Upgrade your posts to include prestige features. As well as serving a functional purpose our designs are innovative with no visible fixings ensuring the visual appeal is a **work of art**.

So, when you order from us you will get an extremely attractive, 'fit-for-purpose' Internal Balustrade KIT, delivered 100% complete with all the fixings and installation instructions which any competent Do-It-Yourself type person can apply using our detailed Easy as 1-2-3 installation processes.